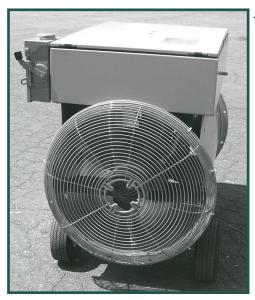

#### **Key Features**

- ▲ One-Person Easy Handling
- ▲ Durable Stainless Steel Construction (Painted Aluminized Steel Available)
- ▲ Field-Switched Power (230V or 115V)
- ▲ Field-Switched Gas (Natural to Propane)
- ▲ 100% Efficient Maxon NP2 Burner
- ▲ Weatherproof Control and Piping Enclosures
- ▲ Automatic Electronic Spark Ignition
- ▲ Flame Rod Burner Supervision
- ▲ Non-Fused Disconnect (On-Off)
- ▲ Integral Space-temperature Controls
- ▲ Direct-Drive Axial Fan with Inlet Guard
- ▲ Adjustable Airflow Switch
- ▲ Two-Year Parts/90-Day Labor Warranty

## **CH Series Details**

◀A stainless steel housing, enclosed controls, and an inlet fan screen guard promote both durability and safety. An optional, lower-cost housing of painted aluminized steel is also available.