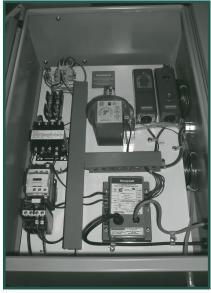

■Advanced electrical controls include an airflow switch and temperature stat, and allow field selecting either 230V or 115V power.