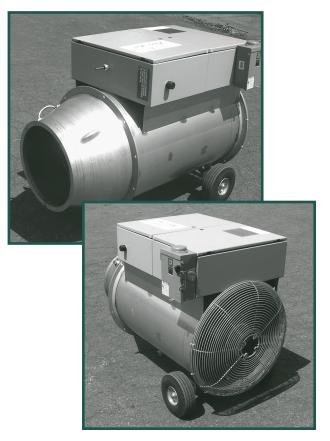

## Construction & Temporary Heaters

- ➤ Instant Comfort Heating
- ➤ Direct-Fired Economy

Built for easy portability, construction-site handling, excellent fuel economy, and lasting performance, AbsolutAire CH Series delivers instant heat wherever needed. For seasonal construction projects, CH Series is ideal for quickly warming work areas and helping to maintain productivity. For cold-weather temporary heating, at outdoor events or in emergencies, CH Series is a versatile choice for adding low-cost comfort.

The CH90 model has a heating capacity of 900 MBH and an airflow capacity of 7,000 CFM. It burns natural or LP gas, and uses a single 20 amp, 230/115/1/60 circuit. It will quickly warm large areas and maintain space temperatures.

## **CH Series Details**

◀A stainless steel housing, enclosed controls, and an inlet fan screen guard promote both durability and safety. An optional, lower-cost housing of painted aluminized steel is also available.