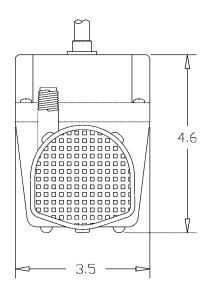

#### Construction

- Motor 1/40 HP Oil Filled
- Intermittent Liquid Temp up to 120° F
- Intake Hooded/Screened
- Discharge 1/4" MNPT
- Housing Epoxy coated cast aluminum
- Cover Epoxy coated cast aluminum
- Volute Nylon
- Impeller Nylon
- Shaft Seal Nitrile
- Screen Polypropylene

#### **Specifications**

| Model |          | Discharge |            |      |       |       |         |       | Perform | ance ( | (GPH ( | @ Head) | Shut | Off | Pwr. Cord | Weight |
|-------|----------|-----------|------------|------|-------|-------|---------|-------|---------|--------|--------|---------|------|-----|-----------|--------|
| No.   | Item No. | Size      | Listing(s) | HP   | Volts | Hertz | Amps    | Watts | 1'      | 3'     | 5'     | 10'     | Feet | PSI | (ft)      | (Lbs.) |
| 2E-N  | 502103   | 1/4" MNPT | UL         | 1/40 | 115   | 60    | 1.7     | 100   | 300     | 255    | 205    | 70      | 11.8 | 5.1 | 6         | 4.67   |
| 2E-NT | 502186   | 1/4" MNPT | UL/CSA     | 1/40 | 115   | 60    | 1.7     | 100   | 300     | 255    | 205    | 70      | 11.8 | 5.1 | 10        | 5.00   |
| 2E-NY | 502116   | 1/4" MNPT | UR         | 1/40 | 230   | 50/60 | 1.0/.85 | 100   | 300     | 255    | 205    | 70      | 11.8 | 5.1 | 12        | 5.17   |