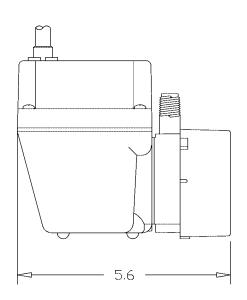

#### Construction

- Motor 1/40 HP Oil Filled
- Intermittent Liquid Temp up to 120° F
- Intake Hooded/Screened
- Discharge 1/4" MNPT
- Housing Epoxy coated cast aluminum
- Cover Epoxy coated cast aluminum
- Volute Nylon
- Impeller Nylon
- Shaft Seal Nitrile
- Screen Polypropylene

#### **Specifications**

| Model |          | Discharge |            |      |       |       |         |       | Perform | ance ( | (GPH ( | @ Head) | Shut | Off | Pwr. Cord | Weight |
|-------|----------|-----------|------------|------|-------|-------|---------|-------|---------|--------|--------|---------|------|-----|-----------|--------|
| No.   | Item No. | Size      | Listing(s) | HP   | Volts | Hertz | Amps    | Watts | 1'      | 3'     | 5'     | 10'     | Feet | PSI | (ft)      | (Lbs.) |
| 2E-N  | 502103   | 1/4" MNPT | UL         | 1/40 | 115   | 60    | 1.7     | 100   | 300     | 255    | 205    | 70      | 11.8 | 5.1 | 6         | 4.67   |
| 2E-NT | 502186   | 1/4" MNPT | UL/CSA     | 1/40 | 115   | 60    | 1.7     | 100   | 300     | 255    | 205    | 70      | 11.8 | 5.1 | 10        | 5.00   |
| 2E-NY | 502116   | 1/4" MNPT | UR         | 1/40 | 230   | 50/60 | 1.0/.85 | 100   | 300     | 255    | 205    | 70      | 11.8 | 5.1 | 12        | 5.17   |