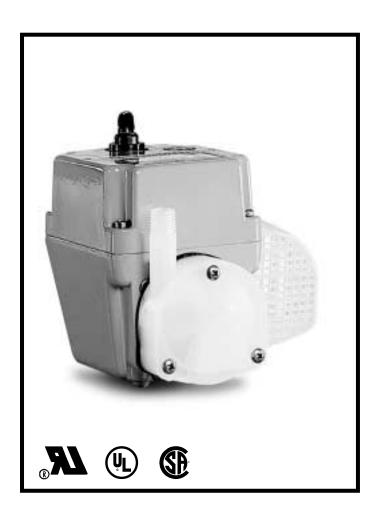

Small submersible oil-filled pump with epoxy coated cast aluminum housing. For commercial, industrial and home applications including statuary fountains, water displays, air conditioners, machine tool coolants, and many other applications where liquid must be transferred or recirculated. This compact 300 GPH pump features a 1/4" MNPT discharge, 11.8' shut-off head capability, and screened inlet.