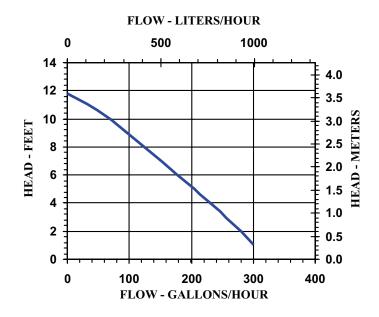

#### **Specifications**

| Model |          | Discharge |            |      |       |       |         |       | Perform | ance ( | (GPH ( | @ Head) | Shut | Off | Pwr. Cord | Weight |
|-------|----------|-----------|------------|------|-------|-------|---------|-------|---------|--------|--------|---------|------|-----|-----------|--------|
| No.   | Item No. | Size      | Listing(s) | HP   | Volts | Hertz | Amps    | Watts | 1'      | 3'     | 5'     | 10'     | Feet | PSI | (ft)      | (Lbs.) |
| 2E-N  | 502103   | 1/4" MNPT | UL         | 1/40 | 115   | 60    | 1.7     | 100   | 300     | 255    | 205    | 70      | 11.8 | 5.1 | 6         | 4.67   |
| 2E-NT | 502186   | 1/4" MNPT | UL/CSA     | 1/40 | 115   | 60    | 1.7     | 100   | 300     | 255    | 205    | 70      | 11.8 | 5.1 | 10        | 5.00   |
| 2E-NY | 502116   | 1/4" MNPT | UR         | 1/40 | 230   | 50/60 | 1.0/.85 | 100   | 300     | 255    | 205    | 70      | 11.8 | 5.1 | 12        | 5.17   |