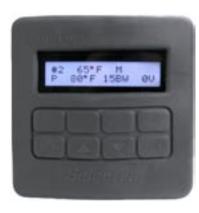

The intuitive programming menu simplifies set up, operations and diagnostics significantly giving less chance of error. The high definition LCD display with white background and black lettering quickly and easily identifies the current process and related values.

#### Some Features

- Compact modular design.
- Durable water resistant cover.
- EEPPROM memory eliminates battery backup.
- Selectable menu lockouts to limit end user access.
- 2 resetable Timers for each Set Point including a setable visual alarm.
- Process Indication Output for each Set Point.
- Diagnostic Monitor mode.
- Many other notable features not mentioned.