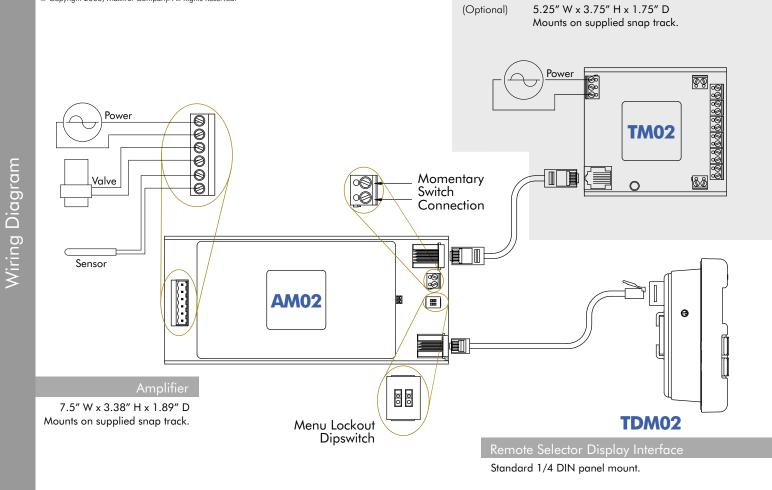

#### Components

AM02 Amplifier

TDM02 Remote Selector Display Interface

**TM02** (optional) Auxiliary Multi-funtion Timer Control

MP2.MS.EN.07.01.05 © Copyright 2005, Maxitrol Company. All Rights Reserved.